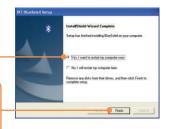

# 2. How to Install

<u>Note:</u> Do not connect the Bluetooth USB Adapter to your computer until you have finished installing the Utility and Driver.

4. Click Next and select Yes, I want to restart my computer. Click Finish.